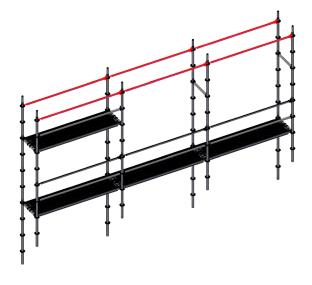

| 50             | 4.57 kg |
| 5F00305503                        | Modular guard rail assco futuro   | L157            | 50             | 3.63 kg |

## **ADVANTAGES**

- √ Low investment
- ✓ Preservation of the scaffolding pool
- √ Low storage- and transport costs
- √ Easy / quick erecting by one person
- ✓ Inner- and outer guard rails same time installable
- ✓ Different construction variants / great heights by high loading capacities
- √ No additional special parts / standards necessary
- ✓ Improved side protection during the erection / dismantling in industry modular scaffolding sector under use of excsisting systems
- √ Fulfillment of technical requirements due to operational safety







# ERECTION STEPS







## **FURTHER VISUALIZATIONS**

## Contruction example inner guard rail



## Contruction example tower



## Palette 110 pcs Modular guard rail contur / futuro









ISSUE 06/2021