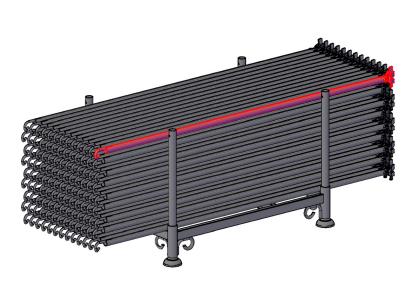

ssco futuro   | L157            | 50             | 3.63 kg |

## **ADVANTAGES**

- √ Low investment
- ✓ Preservation of the scaffolding pool
- √ Low storage- and transport costs
- √ Easy / quick erecting by one person
- ✓ Inner- and outer guard rails same time installable
- ✓ Different construction variants / great heights by high loading capacities
- √ No additional special parts / standards necessary
- ✓ Improved side protection during the erection / dismantling in industry modular scaffolding sector under use of excsisting systems
- √ Fulfillment of technical requirements due to operational safety







# ERECTION STEPS







## **FURTHER VISUALIZATIONS**

## Contruction example inner guard rail



## Contruction example tower



## Palette 110 pcs Modular guard rail contur / futuro









ISSUE 06/2021