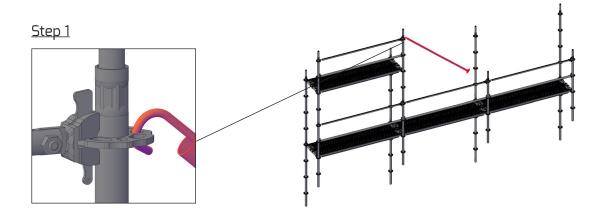

02                        | Modular guard rail assco futuro   | L207            | 50             | 4.57 kg |
| 5F00305503                        | Modular guard rail assco futuro   | L157            | 50             | 3.63 kg |

## **ADVANTAGES**

- √ Low investment
- ✓ Preservation of the scaffolding pool
- √ Low storage- and transport costs
- √ Easy / quick erecting by one person
- ✓ Inner- and outer guard rails same time installable
- ✓ Different construction variants / great heights by high loading capacities
- √ No additional special parts / standards necessary
- ✓ Improved side protection during the erection / dismantling in industry modular scaffolding sector under use of excsisting systems
- √ Fulfillment of technical requirements due to operational safety







# ERECTION STEPS







## **FURTHER VISUALIZATIONS**

## Contruction example inner guard rail



## Contruction example tower



## Palette 110 pcs Modular guard rail contur / futuro









ISSUE 06/2021