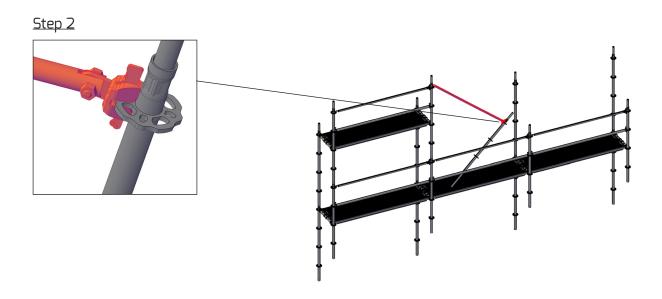

| Modular guard rail assco futuro   | L207            | 50             | 4.57 kg |
| 5F00305503                        | Modular guard rail assco futuro   | L157            | 50             | 3.63 kg |

## **ADVANTAGES**

- √ Low investment
- ✓ Preservation of the scaffolding pool
- √ Low storage- and transport costs
- √ Easy / quick erecting by one person
- ✓ Inner- and outer guard rails same time installable
- ✓ Different construction variants / great heights by high loading capacities
- √ No additional special parts / standards necessary
- ✓ Improved side protection during the erection / dismantling in industry modular scaffolding sector under use of excsisting systems
- √ Fulfillment of technical requirements due to operational safety







# ERECTION STEPS







## **FURTHER VISUALIZATIONS**

## Contruction example inner guard rail



## Contruction example tower



## Palette 110 pcs Modular guard rail contur / futuro









ISSUE 06/2021