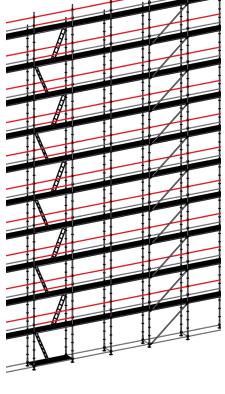

futuro   | L157            | 50             | 3.63 kg |

## **ADVANTAGES**

- √ Low investment
- ✓ Preservation of the scaffolding pool
- √ Low storage- and transport costs
- √ Easy / quick erecting by one person
- ✓ Inner- and outer guard rails same time installable
- ✓ Different construction variants / great heights by high loading capacities
- √ No additional special parts / standards necessary
- ✓ Improved side protection during the erection / dismantling in industry modular scaffolding sector under use of excsisting systems
- √ Fulfillment of technical requirements due to operational safety







# ERECTION STEPS







## **FURTHER VISUALIZATIONS**

## Contruction example inner guard rail



## Contruction example tower



## Palette 110 pcs Modular guard rail contur / futuro









ISSUE 06/2021