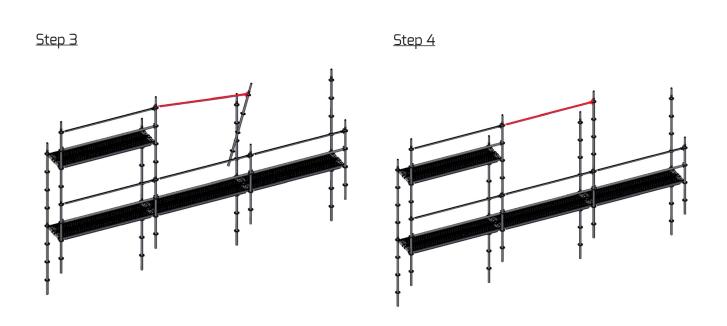

| Modular guard rail assco futuro   | L207            | 50             | 4.57 kg |
| 5F00305503                        | Modular guard rail assco futuro   | L157            | 50             | 3.63 kg |

## **ADVANTAGES**

- √ Low investment
- ✓ Preservation of the scaffolding pool
- √ Low storage- and transport costs
- √ Easy / quick erecting by one person
- ✓ Inner- and outer guard rails same time installable
- ✓ Different construction variants / great heights by high loading capacities
- √ No additional special parts / standards necessary
- ✓ Improved side protection during the erection / dismantling in industry modular scaffolding sector under use of excsisting systems
- √ Fulfillment of technical requirements due to operational safety







# ERECTION STEPS







## **FURTHER VISUALIZATIONS**

## Contruction example inner guard rail



## Contruction example tower



## Palette 110 pcs Modular guard rail contur / futuro









ISSUE 06/2021