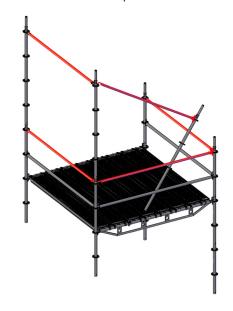

5F00305503                        | Modular guard rail assco futuro   | L157            | 50             | 3.63 kg |

## **ADVANTAGES**

- √ Low investment
- ✓ Preservation of the scaffolding pool
- √ Low storage- and transport costs
- √ Easy / quick erecting by one person
- ✓ Inner- and outer guard rails same time installable
- ✓ Different construction variants / great heights by high loading capacities
- √ No additional special parts / standards necessary
- ✓ Improved side protection during the erection / dismantling in industry modular scaffolding sector under use of excsisting systems
- √ Fulfillment of technical requirements due to operational safety







# ERECTION STEPS







## **FURTHER VISUALIZATIONS**

## Contruction example inner guard rail



## Contruction example tower



## Palette 110 pcs Modular guard rail contur / futuro









ISSUE 06/2021