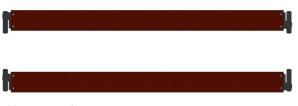

## TOE BOARDS U- SUPPORT AND TUBULAR SUPPORT ROLLED INTO ONE REALLY GREAT

Toe boards for use with U- support as well as with Tubular – support – decks in modular scaffoldings. In combination with decks, please use the right height of Toe boards. The Toe boards are largely compatible with other Toe boards.

| Code       | Articel          | Dimension (cm) | Weight |
|------------|------------------|----------------|--------|
| 5F00327257 | Steel-Toe board  | L257           | 7.0 kg |
| 5F00328257 | Timber-Toe board | L257           | 4.7 kg |
| 5F00329257 | Alu-Toe board    | L257           | 3.4 kg |