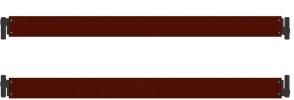

## TOE BOARDS U- SUPPORT AND TUBULAR SUPPORT ROLLED INTO ONE REALLY GREAT

Toe boards for use with U- support as well as with Tubular – support – decks in modular scaffoldings. In combination with decks, please use the right height of Toe boards. The Toe boards are largely compatible with other Toe boards.

| Code       | Articel          | Dimension (cm) | Weight |
|------------|------------------|----------------|--------|
| 5F00327257 | Steel-Toe board  | L257           | 7.0 kg |
| 5F00328257 | Timber-Toe board | L257           | 4.7 kg |
| 5F00329257 | Alu-Toe board    | L257           | 3.4 kg |