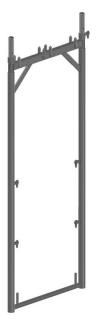

## ALU VERTICAL FRAME WITH 4 PINS

**REALLY GOOD** 

Alu Vertical Frame which is equipped with two rail – pins at the faced side. The additional Toe board- pin allows on demand the installation of Toe boards at the face side. Guard rail protection at the facade side is necessary, if the distance to the façade is more than 30 cm.

| Code       | Articel                        | Dimension (cm) | Weight |
|------------|--------------------------------|----------------|--------|
| 5FA1522300 | Alu vertical Frame with 4 pins | W74/H200       | 9.5 kg |