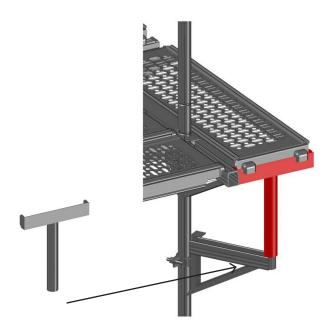

## PRODUCT INFORMATION Corner Deck Support quadro

The corner deck support assco quadro enables the installation of system decks in conjunction w/ a side bracket 36 with tube connector and at the same time closes the gap at the inner corner of the facade scaffold.

At the head end of a assco quadro 70 bay a system deck of L109 has to be used and fixed against moving and lifting up by adequate measures.

| Code       | Description                | Dimensions (cm) | Weight |
|------------|----------------------------|-----------------|--------|
| 5FA1416304 | Corner Deck Support quadro | W32 / H46       | 3,0 kg |