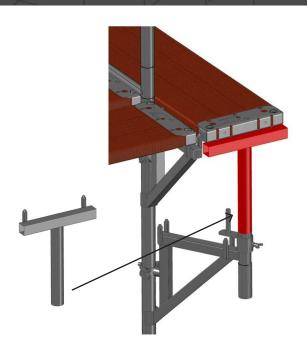

## PRODUCT INFORMATION Corner Deck Support SL

The corner deck support SL enables the installation of system decks in conjunction w/ a side bracket 32 with tube connector and at the same time closes the gap at the inner corner of the facade scaffold.

## **APPLICATION**

example of use with wooden decks plettac SL