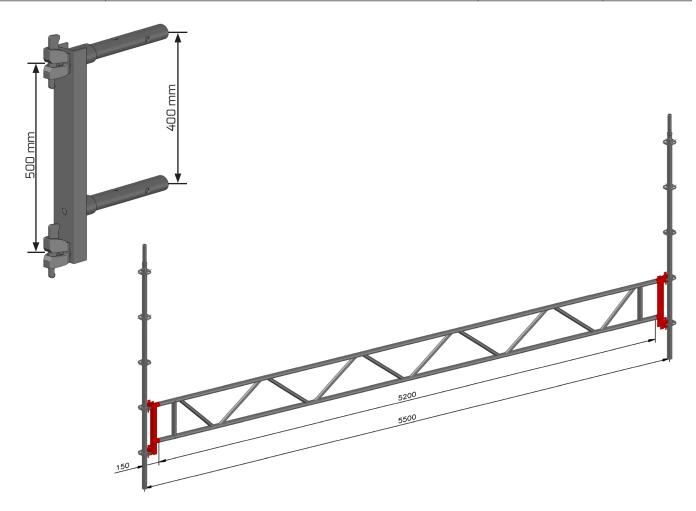

## PRODUCT INFORMATION Adapter for Lattice Girders

Adapter for the installation of non-system Lattice Girders H40, height 45 cm, to the modular scaffolding plettac contur.

The non-system lattice girders in the lengths of 3,20 bis 8,20 m can be assembled to the plettac contur modular scaffold using pairs of this adapter. By means of the adapter, the bridging length of the lattice girders is increased by 30 cm. Two adapters are required for each lattice girder.

Latteral reinforcing of the lattice girders is necessary according to the statical assessment by a skilled person.

| Code       | Description                                                           | Dimensions (cm)       | Weight |
|------------|-----------------------------------------------------------------------|-----------------------|--------|
| 5FA1635700 | Adapter for Lattice Girders to the modular scaffolding plettac contur | L320 bis L820/<br>H40 | 6,5 kg |