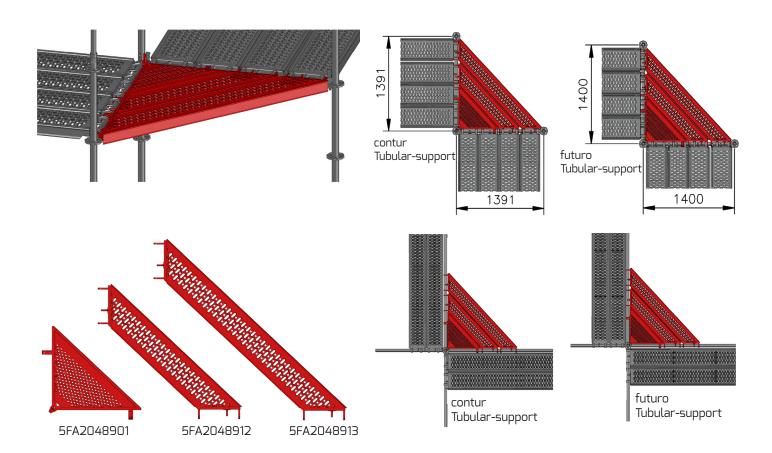

## PRODUCT INFORMATION Steel deck 45°

Steel decks used for closing corners of 45°, e.g. when erecting scaffolding around round buildings or components with rectangular scaffolding structures.

By connecting on the face side to the tubular supports B 32, the decks in the claw division fit into the systems plettac contur and assco futuro. It is also possible to place the coverings sideways to the main bays on to the ledgers or double ledgers. The load capacity of the ledgers must be checked beforehand.

| Code       | Description                                 | Dimension (cm) | Weight  |
|------------|---------------------------------------------|----------------|---------|
| 5FA2048901 | Steel deck 45°, 2 deck                      | W64            | 11.1 kg |
| 5FA2048912 | Steel deck 45°, addition for 3 deck version | L133 / W24     | 9.9 kg  |
| 5FA2048913 | Steel deck 45°, addition for 4 deck version | L183 / W24     | 12.5 kg |

Dimensions in mm / Subject to errors and technical changes.