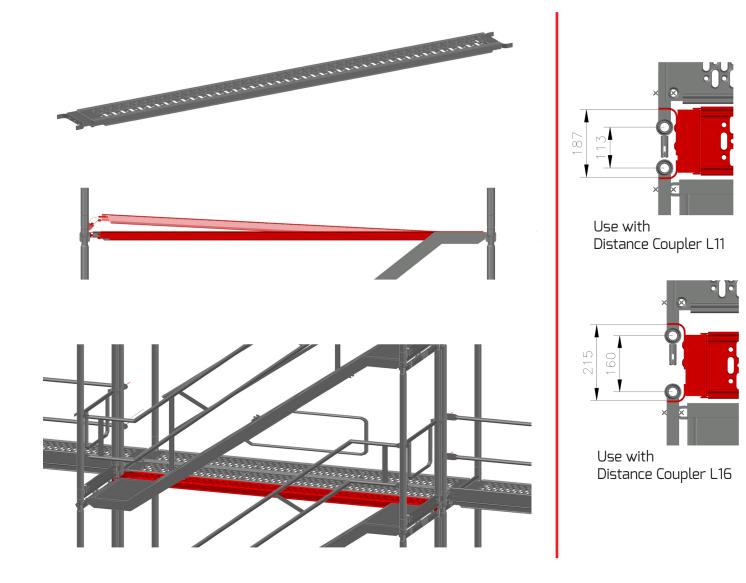

## PRODUCT INFORMATION Steel Filler Deck SL

The steel filler deck is designed for the use in Alu Stair Towers of the plettac SL facade scaffolding, as well as for a gab cover when using the side bracket 74/110. The swivel wedge head ensures that both direct and subsequent assembling in the stair towers is possible. In combination with a distance coupler L11 or L16, the assembling is also realizable.

| Code       | Description                                                         | Dimension (cm) | LC | Weight  |
|------------|---------------------------------------------------------------------|----------------|----|---------|
| 5FA1707410 | Universal Filler Deck, SL, for Alu stairs and side brackets W74/110 | L250 / W19     | З  | 14.3 kg |