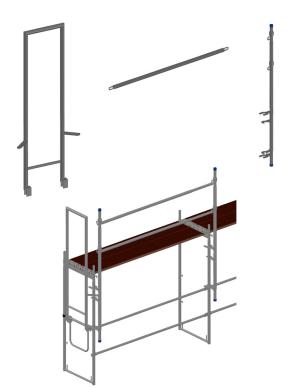

## PRODUCT INFORMATION Advanced Guard Rail

Suitable for facade scaffold system plettac SL 70/100 and quadro 70/100 as well as for modular scaffold system contur and futuro.

| Code       | Articel                              | Dimension (cm) | Weight  |
|------------|--------------------------------------|----------------|---------|
| 5F00206600 | Advanced Guard Rail Post qu/sl/fu/co | H240           | 5.8 kg  |
| 5F00206800 | Telescopic Guard Rail                | L150 – L207    | 2.5 kg  |
| 5F00206700 | Telescopic Guard Rail                | L207 – L307    | 3.0 kg  |
| 5F00206100 | Advanced Guard Rail Frame quadro     | W73 / H 210    | 6.2 kg  |
| 5FSL76500  | Advanced Guard Rail Frame SL         | W73 / H 210    | 5.95 kg |

## **APPLICATION**

- √ easy handling
- √ only 1 person for installation required
- √ suitable for all common facade scaffold and modular scaffold systems (with tube Ø 48 mm)
- √ installation from above and below the new working level possible.