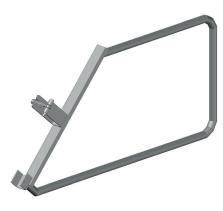

## Lower Guard Rail

The lower Guard Rail for aluminium stair cases is suitable for all scaffolding systems. The Guard Rail is quickly and easily screwed to the inside stair stringer of the existing aluminium stair facing the facade.

| Code       | Description                     | Weight  |
|------------|---------------------------------|---------|
| 5FSLN42000 | Lower Guard Rail for alu stairs | 4.60 kg |