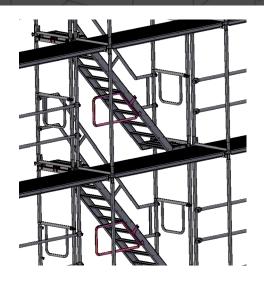

## Lower Guard Rail

The lower Guard Rail for aluminium stair cases is suitable for all scaffolding systems. The Guard Rail is quickly and easily screwed to the inside stair stringer of the existing aluminium stair facing the facade.

## APPLICATION

ALTRAD PLETTAC ASSCO GMBH Adam-Opel Straße 7 – 58840 Plettenberg, Germany Tel.: +49 2391 815-01 – E-Mail: info@plettac-assco.de www.plettac-assco.de