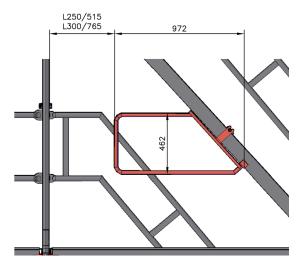

## Lower Guard Rail

The lower Guard Rail for aluminium stair cases is suitable for all scaffolding systems. The Guard Rail is quickly and easily screwed to the inside stair stringer of the existing aluminium stair facing the facade.

| Code       | Description                     | Weight  |
|------------|---------------------------------|---------|
| 5FSLN42000 | Lower Guard Rail for alu stairs | 4.60 kg |